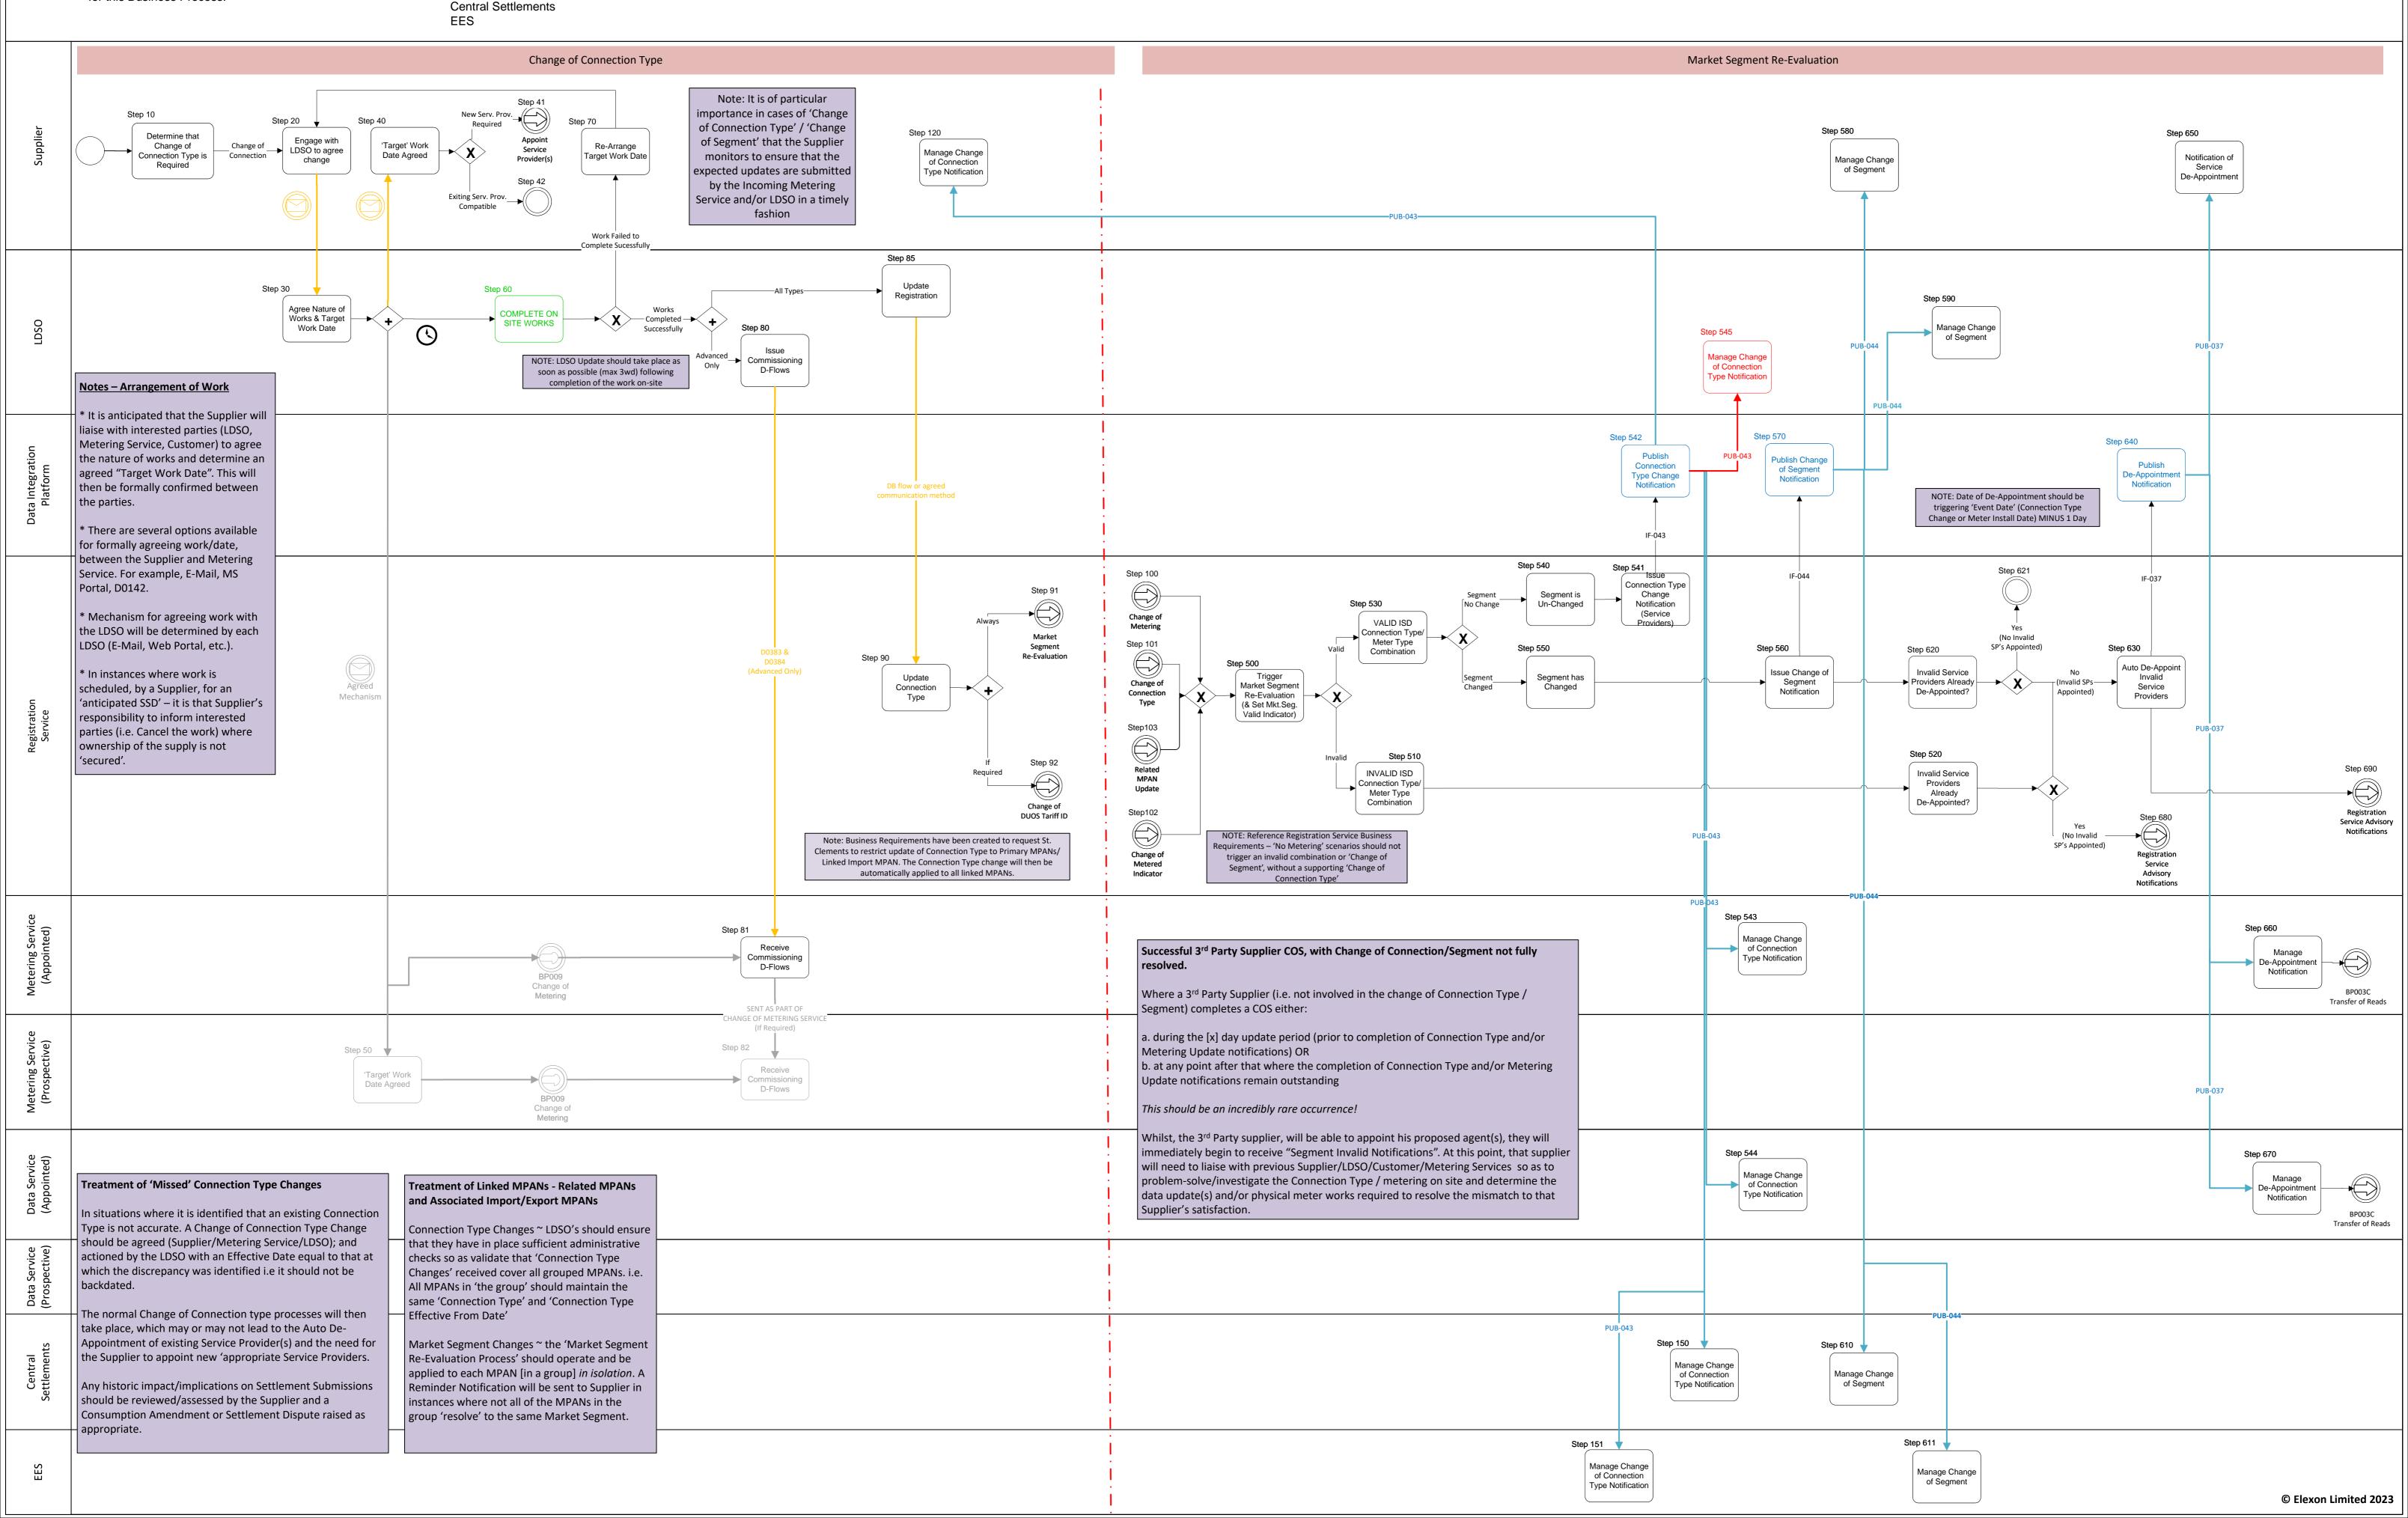

Business Process Description
This BPMN diagram describes th

Process.

This BPMN diagram describes the Registration Service Monitoring & Notification Processes. For a detailed description of each step in the BPM, please refer to the accompanying Business Process Descriptions [BPD] document for this Business

Actors
Supplier
Registration Service
Data Integration Platform
Data Service Existing/Old (SDS, ADS, UMSDS)
Metering Service Existing/Old (MSS, MSA, UMSO)

MHHS Interfaces

IF-045 – Registration Service Advisory Notification
IF-037 – Registration Service De-Appointment Notification
IF-036 – Reg. Serv. Notification of Service App. & Supporting Info

Publication List
PUB-045 – Registration Service Advisory Notification
PUB-037 – Registration Service De-Appointment Notification
PUB-036 – Reg. Serv. Notification of Service App. & Supporting Info

BPM included as part of the process

BPM Entry
MHHS-BP009- Change of Meter

Exit BPM

BP-003A – CSS/DCC Updates

BP-003C Transfer of Readings

BP-010 Change of Registration Data

BP-002 Change of MS Provider

BP-003 Change of DS Provider